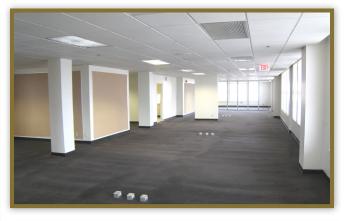

## 225 – 8,624 +/- SF Available

Starting at \$13 per SF per year, full service

- One block from the MAX
- Close walk to all services
- Historic Building recently redecorated
- On-site management
- Spacious conference room
- On-site bike storage
- Basement storage available
- Numerous nearby parking options
- Showers